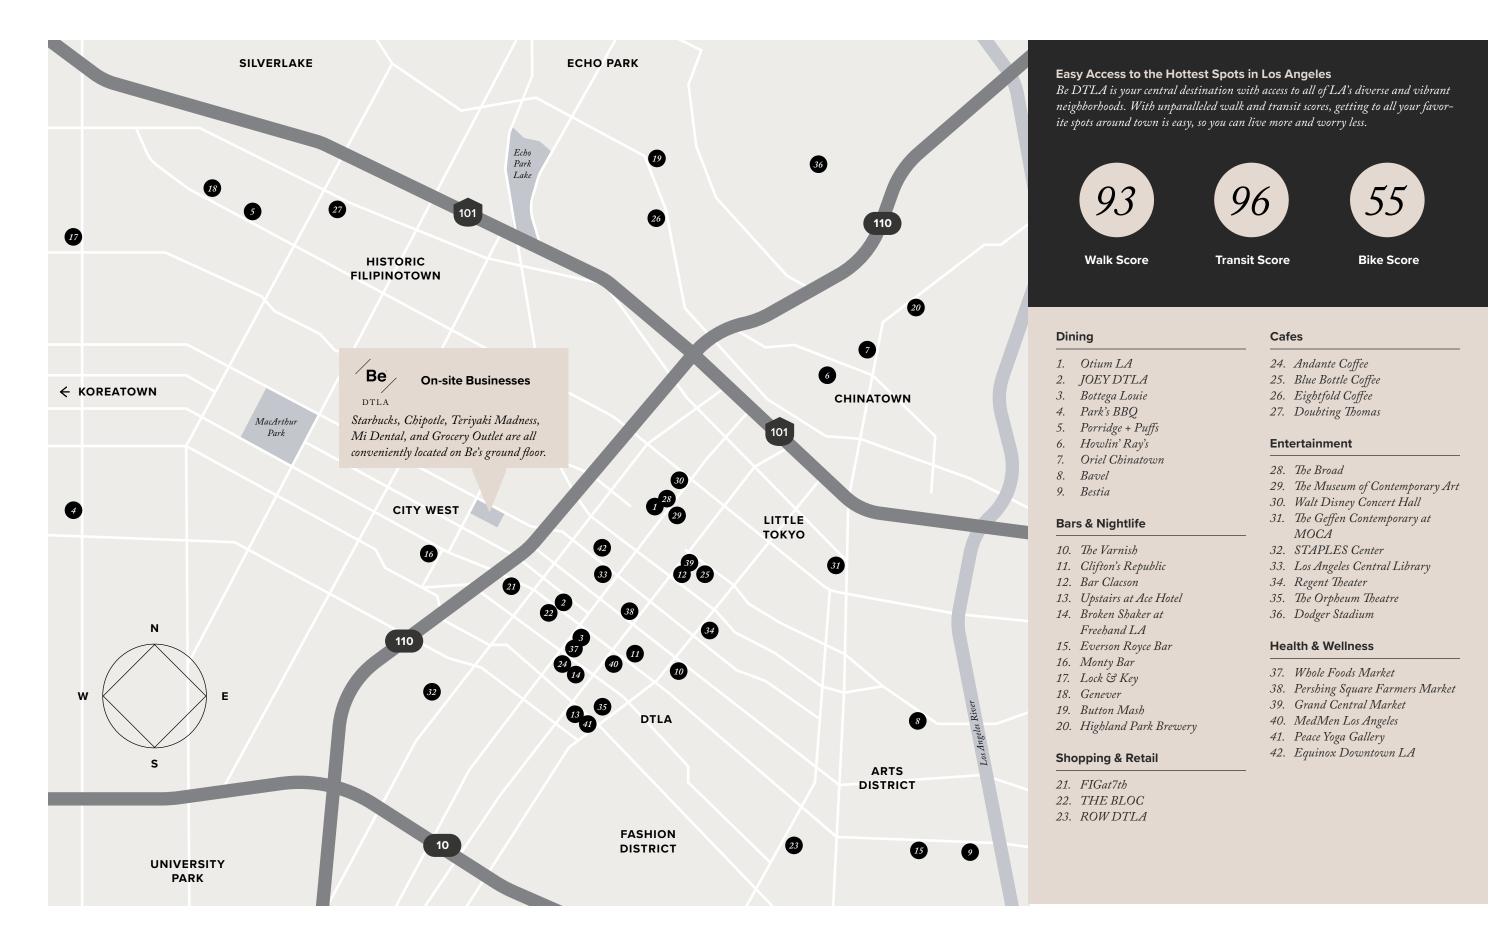

Los Angeles is a melting pot for culture and creativity. With no shortage of distinguished museums, boundary-pushing cuisines, and world-class entertainment, you're sure to find excitement at every turn.

The Be BENEFITS program provides insider access and exclusive benefits from a variety of businesses solely for Be DTLA residents. So, find inspiration in your neighborhood and experience something new every day. Centrally located in the heart of LA, we provide an experience no one else can. Perched atop a grocery store, Starbucks, and other retailers—find yourself in the center of a convenient neighborhood you'll never want to leave.