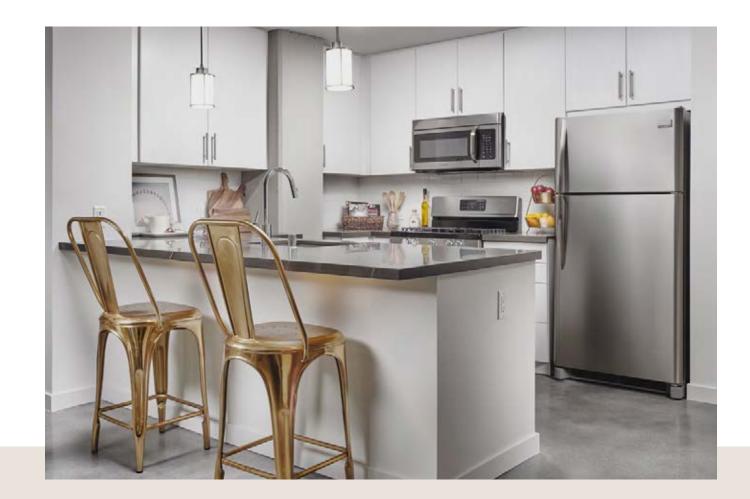

| Community Amenities | Controlled Access                 | 24-Hour State-of-the-Art Fitness Center |
|---------------------|-----------------------------------|-----------------------------------------|
|                     | Gated Resident Parking            | Yoga Studio                             |
|                     | 24-Hour Security Patrol           | Co-working Space                        |
|                     | Community Kitchenettes            | Speakeasy                               |
|                     | Community BBQs                    | Podcast Room                            |
|                     | Pet-Friendly Community            | TikTok/Karaoke Room                     |
|                     | 2 Roof Tops with 360° Views of LA |                                         |
| Apartment Amenities | Stainless Steel Appliances        | Patios/Balcony*                         |
|                     | Caesar Stone Counter Tops         | Double Pane Windows                     |
|                     | Washer & Dryer                    | Kitchen with Breakfast Bar              |
|                     | Gas Range                         | Spacious Floor Plans                    |
|                     | Walk-in Closets*                  | Hardwood-style Floors & Plush Carpeting |