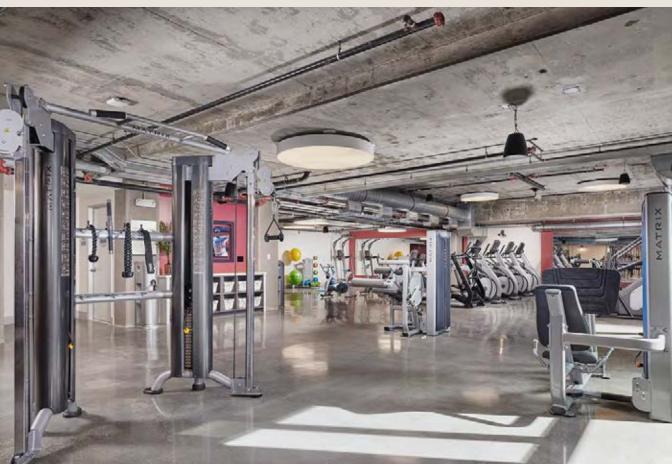

| Community Amenities | Controlled Access                 | 24-Hour State-of-the-Art Fitness Center |
|---------------------|-----------------------------------|-----------------------------------------|
|                     | Gated Resident Parking            | Yoga Studio                             |
|                     | 24-Hour Security Patrol           | Co-working Space                        |
|                     | Community Kitchenettes            | Speakeasy                               |
|                     | Community BBQs                    | Podcast Room                            |
|                     | Pet-Friendly Community            | TikTok/Karaoke Room                     |
|                     | 2 Roof Tops with 360° Views of LA |                                         |
| Apartment Amenities | Stainless Steel Appliances        | Patios/Balcony*                         |
|                     | Caesar Stone Counter Tops         | Double Pane Windows                     |
|                     | Washer & Dryer                    | Kitchen with Breakfast Bar              |
|                     | Gas Range                         | Spacious Floor Plans                    |
|                     | Walk-in Closets*                  | Hardwood-style Floors & Plush Carpeting |