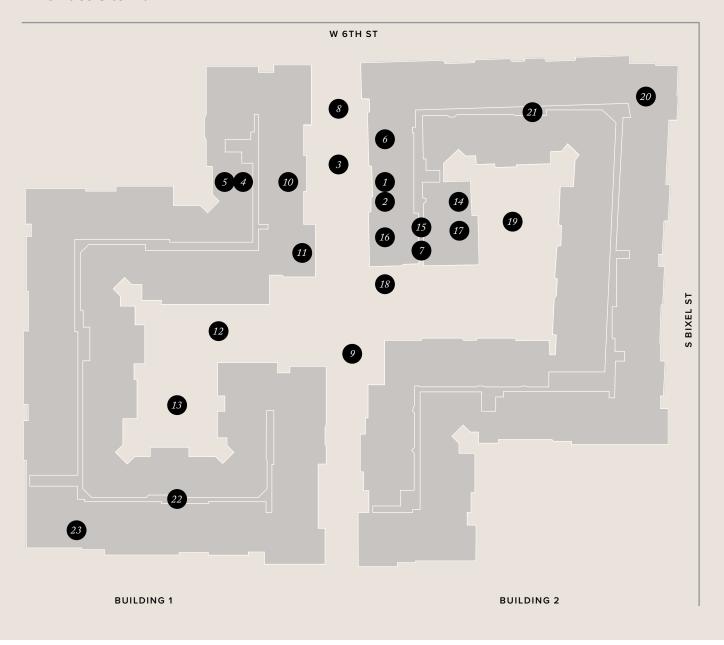

## **Amenities Site Plan**

# Key

| 1 | Package | Room |
|---|---------|------|
| / | Package | Koom |

2. Mail Room

3. Future Resident Entry

4. Package Room

5. Mail Room

6. Leasing Lobby

### 7. Fitness Center

8. Public Plaza

9. Paseo

10. Yoga Room

11. Pool House

12. Pool Deck

# 13. Courtyard with BBQ

14. TikTok/Karaoke Room

15. Co-working Space

16. Speakeasy

17. Podcast Space

18. Overlook

# 19. Courtyard with BBQ

20. Roof Deck with BBQ

21. Pet Relief

22. Roof Deck with BBQ

23. Pet Relief

Scan for more info

THE **SOUFERIAN** GROUP